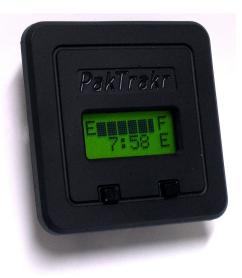

#### Features:

2-line LCD display, individually configurable for content 2-button interface for display selection and customizing Installs in standard 2-1/16" round panel cutout or

Installs on any flat surface

### **Specifications**

Batteries Monitored 2
Maximum DC pack voltage 30VDC
Supply voltage 6-12VDC
Supply Current 10mA

Dimensions 2.35" x 2.35" x 0.9"

### **Displayable Data:**

State of charge (SOC) graphic and %

Pack Voltage

Battery 1 Voltage

Battery 2 Voltage

Battery bar graphs

Amps

Watts